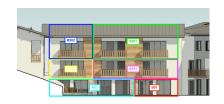

of a small building with seven apartments; it boasts plenty of windows and a South/West exposure, making it bright and airy. Plus, you'll love the breathtaking views of the Morzine Valley, Pointe de Nyon, and Pléney. This fully renovated building has been reconstructed using high-quality materials. The apartment with a total surface area of 78.4 sqm (Habitable surface of 61 sqm) is composed of:

**MORZINE IMMO** 

- An open-plan living kitchen and room with access to a balcony
- Two double bedroom
- Two bathroom with WC
- A mezzanine of 17.4 sqm
- A ski room and a cellar on the ground floor
- An outdoor parking space.
- Balcony Take advantage of this fantastic opportunity to buy a two-bedroom apartment in the Alps. Each apartment will come with an external parking, cave and ski locker. There is also the option to buy covered parking. The residence is well-located close to shops, restaurants and public transport. The building is serviced by a lift. The property is covered by the copropriété rules. For more information, please contact us at MORZINE IMMOBILIER. The natural geographic risks that the property is exposed to can be found on the website www.georisques.gouv.fr