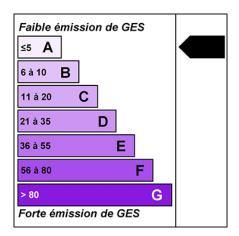

## Superb new two-bedroom apartment in Morzine on the free ski bus to PRODAIN AVORIAZ

Price : 560 000 €

**Reference B202 - 4024** 

Morzine
Apartment
Bedrooms 2
Bathrooms 2
Floors 2
Habitable Area 61 m<sup>2</sup>
DPE Energy Rating D
Gas Rating A

**MORZINE IMMO** 

DPE/Energy consumption: 218KWhEp/m2.an

GES/Greenhouse gas emission: 6KgéqCO2/m2.an