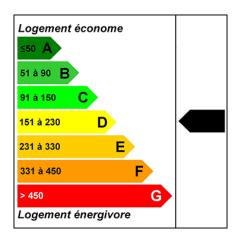

## Superb new two-bedroom apartment in Morzine on the free ski bus to PRODAIN AVORIAZ

Price : 560 000 €

**Reference B202 - 4024** 

Morzine
Apartment
Bedrooms 2
Bathrooms 2
Floors 2
Habitable Area 61 m<sup>2</sup>
DPE Energy Rating D
Gas Rating A

**MORZINE IMMO** 

DPE/Energy consumption: 218KWhEp/m2.an

GES/Greenhouse gas emission: 6KgéqCO2/m2.an