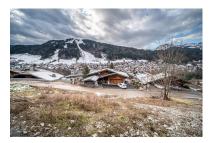

## Description

Superb constructible plot of land with a building permit cleared of claims in a most sought-after area of Morzine It is located in the sunny area of Les Encoches, just 5-minute walk from the centre of Morzine and the ski lift of Super Morzine. The total area of ??the land is 557m<sup>2</sup> and it can accommodate an individual residential chalet of more than 250 sqm. Sold with a building permit cleared of any claims. One of the last sections of prime land close to the centre of Morzine. This location is one of the most desirable and sought-after areas of Morzine due to the following:

- South-west exposure provides sun through winter and summer

- Fabulous panoramic views of the Pleney and Nyon
- Within easy walk distance of the centre

- Tranquil location This is a rare opportunity to build in Morzine. For more information, please contact us at Morzine Immo. Les informations sur les risques auxquels ce bien est exposé sont disponibles sur le site Géorisques http://www.georisques.gouv.fr