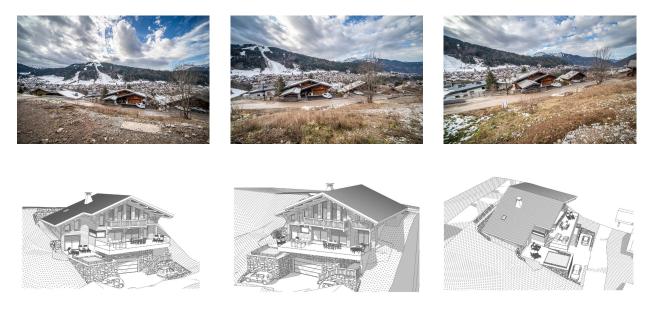

## Description

Superb constructible plot of land with a building permit cleared of claims in a most sought-after area of Morzine It is located in the sunny area of Les Encoches, just 5-minute walk from the centre of Morzine and the ski lift of Super Morzine. The total area of ??the land is 557m<sup>2</sup> and it can accommodate an individual residential chalet of more than 250 sqm. Sold with a building permit cleared of any claims. One of the last sections of prime land close to the centre of Morzine. This location is one of the most desirable and sought-after areas of Morzine due to the following:

- South-west exposure provides sun through winter and summer

- Fabulous panoramic views of the Pleney and Nyon
- Within easy walk distance of the centre

- Tranquil location This is a rare opportunity to build in Morzine. For more information, please contact us at Morzine Immo. Les informations sur les risques auxquels ce bien est exposé sont disponibles sur le site Géorisques http://www.georisques.gouv.fr