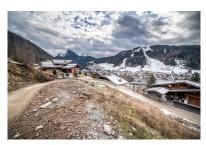

## Description

Superb constructible plot of land with a building permit cleared of claims in a most sought-after area of Morzine It is located in the sunny area of Les Encoches, just 5-minute walk from the centre of Morzine and the ski lift of Super Morzine. The total area of ??the land is 557m<sup>2</sup> and it can accommodate an individual residential chalet of more than 250 sqm. Sold with a building permit cleared of any claims. One of the last sections of prime land close to the centre of Morzine. This location is one of the most desirable and sought-after areas of Morzine due to the following:

- South-west exposure provides sun through winter and summer

- Fabulous panoramic views of the Pleney and Nyon
- Within easy walk distance of the centre

- Tranquil location This is a rare opportunity to build in Morzine. For more information, please contact us at Morzine Immo. Les informations sur les risques auxquels ce bien est exposé sont disponibles sur le site Géorisques http://www.georisques.gouv.fr