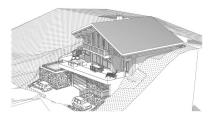

## Description

Superb constructible plot of land with a building permit cleared of claims in a most sought-after area of Morzine It is located in the sunny area of Les Encoches, just 5-minute walk from the centre of Morzine and the ski lift of Super Morzine. The total area of ??the land is 557m<sup>2</sup> and it can accommodate an individual residential chalet of more than 250 sqm. Sold with a building permit cleared of any claims. One of the last sections of prime land close to the centre of Morzine. This location is one of the most desirable and sought-after areas of Morzine due to the following: