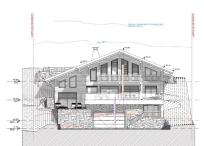

## Description

Superb constructible plot of land with a building permit cleared of claims in a most sought-after area of Morzine It is located in the sunny area of Les Encoches, just 5-minute walk from the centre of Morzine and the ski lift of Super Morzine. The total area of ??the land is 557m<sup>2</sup> and it can accommodate an individual residential chalet of more than 250 sqm. Sold with a building permit cleared of any claims. One of the last sections of prime land close to the centre of Morzine. This location is one of the most desirable and sought-after areas of Morzine due to the following: