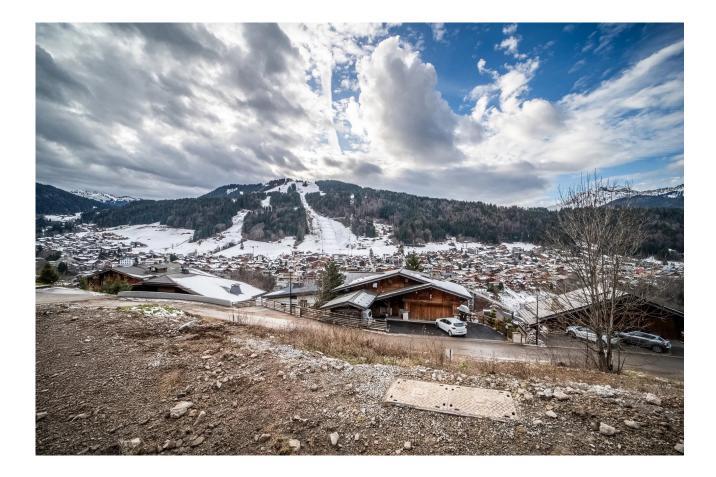

## Description

Superb constructible plot of land with a building permit cleared of claims in a most sought-after area of Morzine It is located in the sunny area of Les Encoches, just 5-minute walk from the centre of Morzine and the ski lift of Super Morzine. The total area of ??the land is 557m<sup>2</sup> and it can accommodate an individual residential chalet of more than 250 sqm. Sold with a building permit cleared of any claims. One of the last sections of prime land close to the centre of Morzine. This location is one of the most desirable and sought-after areas of Morzine due to the following:

- South-west exposure provides sun through winter and summer

- Fabulous panoramic views of the Pleney and Nyon
- Within easy walk distance of the centre

- Tranquil location This is a rare opportunity to build in Morzine. For more information, please contact us at Morzine Immo. Les informations sur les risques auxquels ce bien est exposé sont disponibles sur le site Géorisques http://www.georisques.gouv.fr