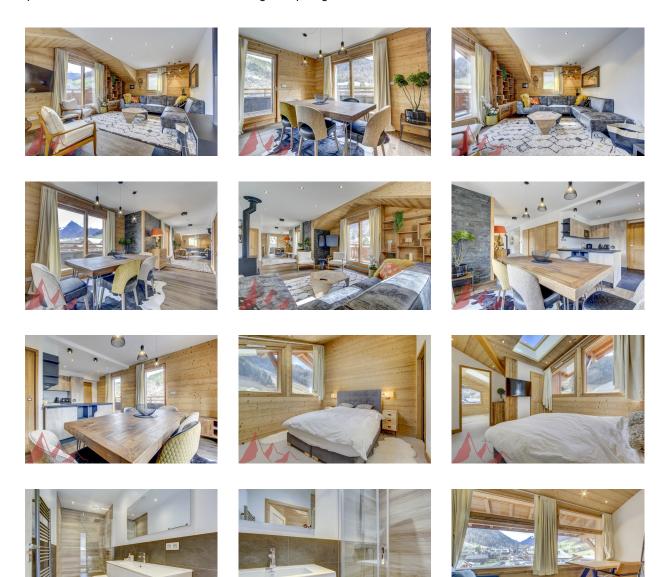

## Description

Superb 3 bedroom duplex penthouse apartment just steps from the slopes and the centre of MORZINE Mas de Joux Plane is a newly constructed luxury residence in the centre of Morzine. The building comprises 22 individual apartments and sets new benchmarks for high-end living in Morzine. Its privileged location affords stunning panoramic views of the Pléney slopes, making it a highly sought-after destination. The apartments are built to the highest standards of quality and design, featuring opulent interiors and state-of-the-art amenities. The developer has used local stone and larch wood cladding, incorporating advanced ecological technology while respecting Alpine traditions and heritage. This stunning three-bedroom apartment offers

148.5 m2 of living space and is located in the heart of Morzine, just 150 meters from the ski lifts. The resort's shops, bars, and restaurants are just a few steps away. The apartment has been designed and delivered with high-end finishes. This apartment is composed as follows: On the first floor, there is a large, very bright dining room/kitchen area opening onto a large southeast terrace with an incredible view of Pleney and Nyon, a large living room of 28 sqm with a fireplace, a storeroom and a separate toilet. On the top floor, we find the night space with a first large bedroom with 2 bathrooms and a dressing room, then we have two additional bedrooms on the same level with 2 bathrooms and separate WC. We have a sizeable doubleboxed garage and a ski locker in the basement. Demand for properties in central Morzine is extremely high, particularly among those looking for a good rental yield. This apartment offers an excellent investment opportunity to purchase a new, ready-to-use property! For more information, please contact Morzine Immo. The natural geographic risks that the property is exposed to can be found on the website www.georisques.gouv.fr