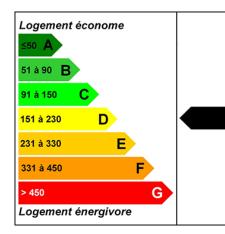

### Reference 4062

Morzine Apartment Bedrooms 2 Bathrooms 2 Habitable Area 51.85 m<sup>2</sup> DPE Energy Rating D Gas Rating B

exposed is available on the Géorisques website http://www.georisques.gouv.fr

**DPE/Energy consumption:** 

GES/Greenhouse gas emission:

225KWhEp/m2.an