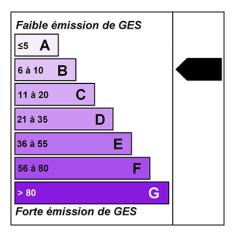

exposed is available on the Géorisques website http://www.georisques.gouv.fr

**DPE/Energy consumption:** 

GES/Greenhouse gas emission:

225KWhEp/m2.an

#### 64KgéqCO2/m2.an