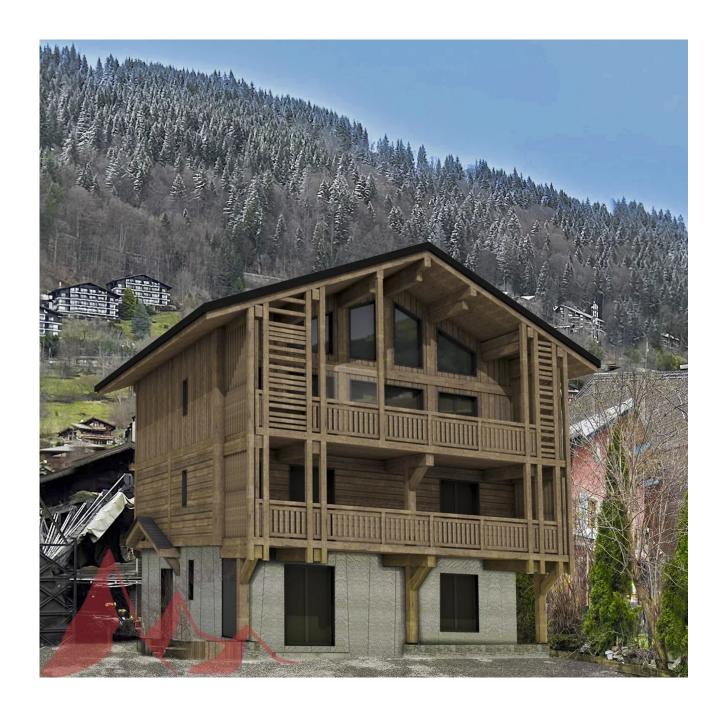

### **Description**

Super prime opportunity for 4 bedroom chalet in the centre looking onto Pleney ski slopes. This is an incredible opportunity for a client to purchase an outstanding building in the centre of Morzine on the main square. The property has been granted planning to create an exceptional high end triplex with vaulted ceilings and incredible views of Morzine and the ski slopes. The situation is the best in Morzine overlooking the town square and equidistant between the Pleney ski slopes and Super Morzine cable car for access to Avoriaz. All amenities are on your doorstep and there is no need for public transport or a car. The property will be one of a kind in the centre of Morzine as it is not part of a large residential development but a stand alone property with no other residential tenants. The project has planning permission granted and the works have been costed to provide a luxury finish to the interior and exterior of the building. The new project will be an apartment of some 170sqm with an additional 30sqm of space a basement level. There will a new roof structure and external finishes with entire interior being recreated into a stunning chalet. The finished project will compose of First floor

-Master bedroom with ensuite and large terrace facing the Pleney slope

MORZINE IMMO

- -Large double bedroom with ensuite bathroom
- -Double bedroom with independent bathroom
- -Guest WC Second floor
- -Open plan living, dining and kitchen area
- -Vaulted ceiling in the living area with old wood finishes and large glass portions with a South West exposition
- -Large terrace with ability for hot tub
- -Pantry off the kitchen area Top floor
- -Master bedroom with ensuite. Basement level
- -Large storage area for sports equipment and ski room. Exterior
- -2 parking spaces The property has been designed by a leading Morzine architect and interior designer. The project has been priced and we have the ability to show you the types of high end finishes which have been priced. All plans and prices are available on request. The natural geographic risks that the property is exposed to can be found on the website www.georisques.gouv.fr