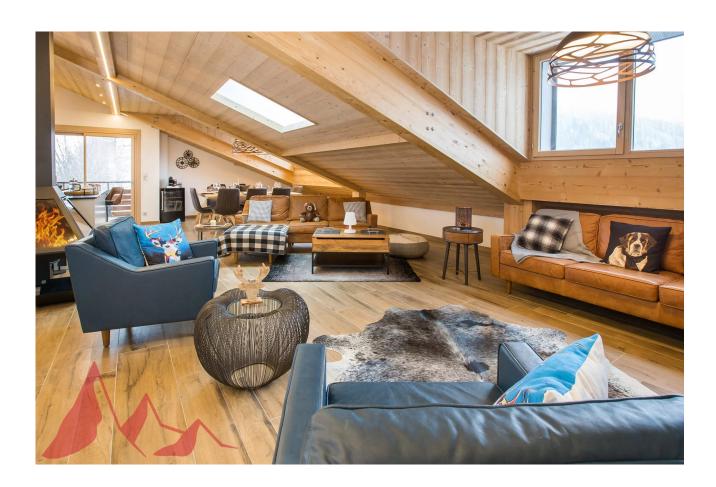

## **Description**

Completed in 2018, Les Chalets Joux Plane is an exclusive development of luxury apartments in Morzine. The residence is in a prime location just opposite the Pleney slopes, with the shops and restaurants of town on your doorstep. Experience the Ultimate Alpine Escape: Your Dream Morzine Penthouse Awaits! Step into luxury with this stunning two-floor penthouse, perfectly positioned in the heart of Morzine. Boasting four spacious bedrooms, each with its own ensuite bathroom, this property offers unparalleled comfort and privacy. Ideal for families or groups, it's the perfect base for your Alpine adventures.

beatable Convenience Situated in the vibrant center of town, you're just steps away from Morzing

Prime Location, Unbeatable Convenience Situated in the vibrant center of town, you're just steps away from Morzine's finest bars, restaurants, and shops. Savor the lively après-ski scene or indulge in gourmet dining—all within easy walking distance. And for ski enthusiasts, it doesn't get better than this: the penthouse is directly opposite the highly anticipated new ski lift to the Nyon Plateau, providing seamless access to world-class slopes. Breathtaking Views Wake up to panoramic vistas of snow-capped peaks and the charming village below. The expansive windows and private balconies offer a front-row seat to Morzine's stunning natural beauty, creating an ambiance of serenity and inspiration. Luxury Meets Functionality Designed with style and practicality in mind, the penthouse features a modern open-plan living space, perfect for entertaining or relaxing by the fire after a day on the slopes. High-end finishes and top-of-the-line appliances ensure every detail exudes sophistication. Whether you're looking for a luxurious holiday retreat or a smart investment in one of the Alps' most sought-after locations, this penthouse is a rare opportunity. Don't miss your chance to own a slice of Morzine paradise—schedule a viewing today and prepare to fall in love! Salient points

**MORZINE IMMO** 

- -Sleep 8 to 10 people
- -Large open plan living area with vaulted ceilings
- -Amazing panoramic views
- -South facing exposure
- -4 bedrooms ensuite
- -secure parking, garages
- -cave and ski locker