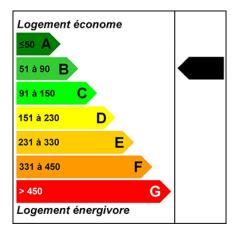

## Stunning penthouse apartment next to the ski slope

**MORZINE IMMO** 

Price: 1 500 000 €

Reference 4090

Morzine
Apartment
Bedrooms 4
Bathrooms 4
Floors 2
Habitable Area 163.45 m<sup>2</sup>
DPE Energy Rating B
Gas Rating A

DPE/Energy consumption: 87KWhEp/m2.an

GES/Greenhouse gas emission: 26KgéqCO2/m2.an