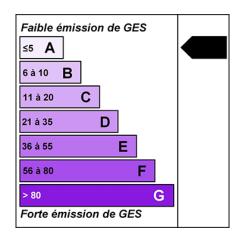

**MORZINE IMMO** 

DPE/Energy consumption: 134KWhEp/m2.an

GES/Greenhouse gas emission: 18KgéqCO2/m2.an