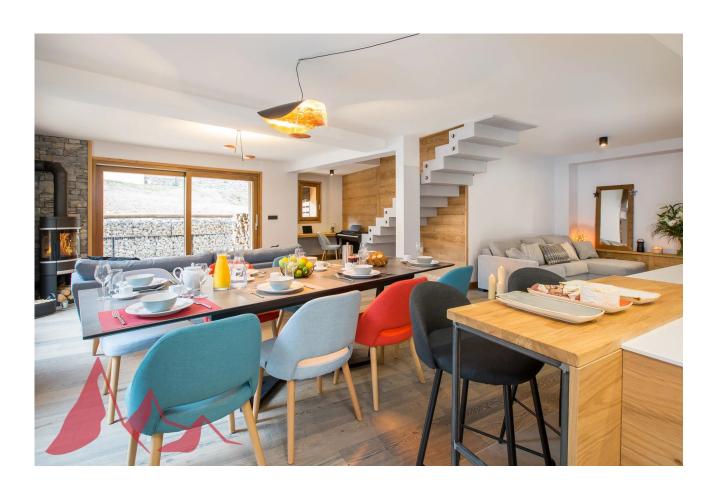

## **Description**

Stunning LUXURY 4 bedroom duplex with great terrace. This fabulous duplex apartment is located in a sought after area of Morzine with a tranquil setting yet just 5 minutes walk into the centre of Morzine. Situated at the start of Route des Nants the property is in a quiet area with views of the Avoriaz and surrounding area. Chalet Loupka was completed in 2018 and is an exceptional development by one of the best developers in Morzine. The are 2 buildings which are connected at basement level with secure underground parking. This apartment in Residence A with just 1 other apartment in the entire building. The apartment has an independent access so really does feel like a standalone chalet. There is also a private 2nd entrance from

**MORZINE IMMO** 

- -Large open plan kitchen, dining and living area
- -separate TV area to the side of the living area
- -Entry hallway
- -Independent bathroom with Utility area
- -Rear terrace with hot tub
- -Large front terrace for afternoon and evening sunshine First floor
- -2 double bedrooms with ensuite bathrooms
- -2 double bedrooms
- -Independent family bathroom Basement level
- -Independent access to apartment
- -2 secure car parking spaces
- -Double sized cave with electric. Currently with Boot/Glove warmers and ski storage. An exceptional property to the market with a great rental history. For more information please contact us at Morzine Immobilier. The natural geographic risks that the property is exposed to can be found on the website www.georisques.gouv.fr