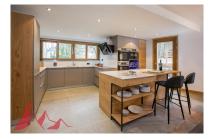

**MORZINE IMMO** 

- -Large open plan kitchen, dining and living area
- -separate TV area to the side of the living area
- -Entry hallway
- -Independent bathroom with Utility area
- -Rear terrace with hot tub
- -Large front terrace for afternoon and evening sunshine First floor
- -2 double bedrooms with ensuite bathrooms
- -2 double bedrooms
- -Independent family bathroom Basement level
- -Independent access to apartment
- -2 secure car parking spaces
- -Double sized cave with electric. Currently with Boot/Glove warmers and ski storage. An exceptional property to the market with a great rental history. For more information please contact us at Morzine Immobilier. The natural geographic risks that the property is exposed to can be found on the website www.georisques.gouv.fr