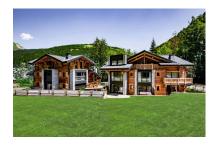

## Stunning LUXURY 4 bedroom duplex with great terrace

Price: 1 500 000 €

Reference 4037

Morzine Apartment Bedrooms 4 Bathrooms 4 Habitable Area 136 m<sup>2</sup> DPE Energy Rating C Gas Rating A

## **Description**

Stunning LUXURY 4 bedroom duplex with great terrace. This fabulous duplex apartment is located in a sought after area of Morzine with a tranquil setting yet just 5 minutes walk into the centre of Morzine. Situated at the start of Route des Nants the property is in a quiet area with views of the Avoriaz and surrounding area. Chalet Loupka was completed in 2018 and is an exceptional development by one of the best developers in Morzine. The are 2 buildings which are connected at basement level with secure underground parking. This apartment in Residence A with just 1 other apartment in the entire building. The apartment has an independent access so really does feel like a standalone chalet. There is also a private 2nd entrance from

the basement parking area. The design of this apartment is outstanding. It has 3 facades facing East, South and West so has optimum sunshine and light. It has terraces on all 3 sides of the apartment. The internal specification is high and is presented in superb condition. The salient points are Ground floor