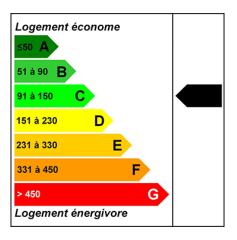

## Stunning LUXURY 4 bedroom duplex with great terrace

Price: 1 500 000 €

Reference 4037

Morzine Apartment Bedrooms 4 Bathrooms 4 Habitable Area 136 m<sup>2</sup> DPE Energy Rating C Gas Rating A

**MORZINE IMMO** 

DPE/Energy consumption: 134KWhEp/m2.an

GES/Greenhouse gas emission: 18KgéqCO2/m2.an