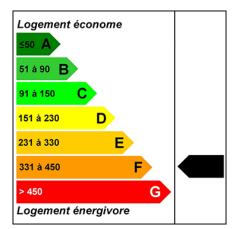

## Renovated apartment with panoramic views in Morzine centre

Price: 249 000 €

Reference 4078

Morzine
Apartment
Bathrooms 1
Habitable Area 25.3 m<sup>2</sup>
DPE Energy Rating F
Gas Rating C

natural geographic risks that the property is exposed to can be found on the website www.georisques.gouv.fr

**MORZINE IMMO** 

**DPE/Energy consumption:** 

GES/Greenhouse gas emission:

433KWhEp/m2.an