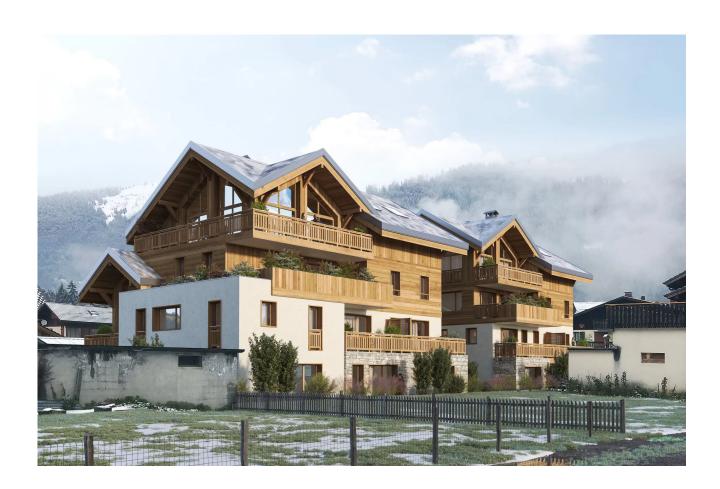

## Outstanding penthouse duplex apartment in the centre of MORZINE

Price : 1 345 500 €

Reference DB A201

Morzine
Apartment
Bedrooms 4
Floors 3
Habitable Area 104.41 m<sup>2</sup>

## **Description**

Outstanding penthouse duplex apartment in the centre of MORZINE This bespoke residence is perfect for those seeking a tranquil location with quick access to the slopes and only a few minutes walk from the centre of Morzine. In addition, this area offers panoramic views of Le Pleney and Super Morzine. Everything the resort has to offer is on your doorstep! The Dents Blanche residence consists of two buildings spanning three levels and containing 14 apartments, each with high-quality fittings and carefully designed living spaces. The Dents Blanches program seamlessly blends modern amenities with authentic Morzine architecture. Apartment A201 is a large duplex penthouse apartment and will offer three bedrooms, one bunk room, four bathrooms, and an open plan living/kitchen and dining room for a total area of 104,41 sqm. The apartment also has a southwest-facing balcony of 11,65 sqm. You can personalize your apartment according to a catalogue of available finishes