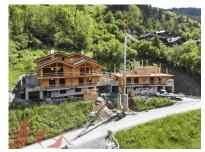

## **Description**

New development of four luxury chalets, MORZINE Les Chalets Soleil development comprises of 4 chalets situated in the highly a sought after area of L'élé. From its elevated location it has breathtaking panoramic views over Morzine and the surrounding mountains. All of the chalets are south west facing so have superb sunshine throughout winter and summer months. L'Élé is situated between Morzine and Montriond centres so is within easy walking distance of both centres with their

abundance of shops and restaurants. The free bus which connects this area to the centre of Morzine and the Ardent cable car (giving direct access to Avoriaz) stops at the bottom of the road. Showcasing elegant and modern architecture, the chalets are for sale off-plan, with kitchen and bathrooms included. Each chalet will be built to the latest building regulations and will have advanced heating and hot water systems which are exceedingly efficient. The chalets could be for private use but will also be of interest to investors who would be able to reclaim the TVA (20% of the purchase price) by renting out the property as a business. Designed and constructed by a renowned local architect with a long track record in developing high quality mountain properties, the chalets will be finished to a very high standard using the finest materials. At this conceptual stage, the interior layouts are open to modification by working with the architect to create the home of your dreams. Chalet B is over 4 levels, with the potential to have 5 bedrooms and 5 bathrooms as shown in the layouts. The accommodation is arranged as follows: Ground floor: Entrance hall, 1 double bedroom with ensuite bathroom and a Utility room. There is also a separate entrance into a ski/boot room. An enclosed garage. First floor: 3 double bedrooms with en-suite bathrooms and kitchen area with vaulted