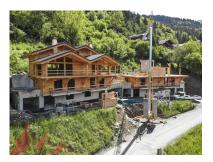

## New development of four luxury chalets, MORZINE

**MORZINE IMMO** 

Price: 1 720 000 €

Reference 3899 - B

Morzine Chalet Bedrooms 5 Bathrooms 5 Floors 3

## **Description**

New development of four luxury chalets, MORZINE Les Chalets Soleil development comprises of 4 chalets situated in the highly a sought after area of L'élé. From its elevated location it has breathtaking panoramic views over Morzine and the surrounding mountains. All of the chalets are south west facing so have superb sunshine throughout winter and summer months. L'Élé is situated between Morzine and Montriond centres so is within easy walking distance of both centres with their

abundance of shops and restaurants. The free bus which connects this area to the centre of Morzine and the Ardent cable car (giving direct access to Avoriaz) stops at the bottom of the road. Showcasing elegant and modern architecture, the chalets are for sale off-plan, with kitchen and bathrooms included. Each chalet will be built to the latest building regulations and will have advanced heating and hot water systems which are exceedingly efficient. The chalets could be for private use but will also be of interest to investors who would be able to reclaim the TVA (20% of the purchase price) by renting out the property as a business. Designed and constructed by a renowned local architect with a long track record in developing high quality mountain properties, the chalets will be finished to a very high standard using the finest materials. At this conceptual stage, the interior layouts are open to modification by working with the architect to create the home of your dreams. Chalet B is over 4 levels, with the potential to have 5 bedrooms and 5 bathrooms as shown in the layouts. The accommodation is arranged as follows: Ground floor: Entrance hall, 1 double bedroom with ensuite bathroom and a Utility room. There is also a separate entrance into a ski/boot room. An enclosed garage. First floor: 3 double bedrooms with en-suite bathrooms and kitchen area with vaulted