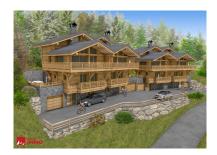

## **Description**

New development of four luxury chalets, MORZINE Les Chalets Soleil development comprises of 4 chalets situated in the highly a sought after area of L'élé. From its elevated location it has breathtaking panoramic views over Morzine and the surrounding mountains. All of the chalets are south west facing so have superb sunshine throughout winter and summer months. L'Élé is situated between Morzine and Montriond centres so is within easy walking distance of both centres with their

abundance of shops and restaurants. The free bus which connects this area to the centre of Morzine and the Ardent cable car (giving direct access to Avoriaz) stops at the bottom of the road. Showcasing elegant and modern architecture, the chalets are for sale off-plan, with kitchen and bathrooms included. Each chalet will be built to the latest building regulations and will have advanced heating and hot water systems which are exceedingly efficient. The chalets could be for private use but will also be of interest to investors who would be able to reclaim the TVA (20% of the purchase price) by renting out the property as a business. Designed and constructed by a renowned local architect with a long track record in developing high quality mountain properties, the chalets will be finished to a very high standard using the finest materials. At this conceptual stage, the interior layouts are open to modification by working with the architect to create the home of your dreams. Chalet B is over 4 levels, with the potential to have 5 bedrooms and 5 bathrooms as shown in the layouts. The accommodation is arranged as follows: Ground floor: Entrance hall, 1 double bedroom with ensuite bathroom and a Utility room. There is also a separate entrance into a ski/boot room. An enclosed garage. First floor: 3 double bedrooms with en-suite bathrooms and kitchen area with vaulted

ceilings. These open onto a large west facing terrace to the front with a wrap around balcony to take in the north east facing views. Third floor Double bedroom with ensuite bathroom and vaulted ceilings. This is a fantastic location and represents a