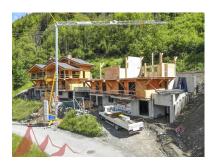

## **Description**

New development of four luxury chalets, MORZINE Les Chalets Soleil development comprises of 4 chalets situated in the highly a sought after area of L'élé. From its elevated location it has breathtaking panoramic views over Morzine and the surrounding mountains. All of the chalets are south west facing so have superb sunshine throughout winter and summer months. L'Élé is situated between Morzine and Montriond centres so is within easy walking distance of both centres with their

abundance of shops and restaurants. The free bus which connects this area to the centre of Morzine and the Ardent cable car (giving direct access to Avoriaz) stops at the bottom of the road. Showcasing elegant and modern architecture, the chalets are for sale off-plan, with kitchen and bathrooms included. Each chalet will be built to the latest building regulations and will have advanced heating and hot water systems which are exceedingly efficient. The chalets could be for private use but will also be of interest to investors who would be able to reclaim the TVA (20% of the purchase price) by renting out the property as a business. Designed and constructed by a renowned local architect with a long track record in developing high quality mountain properties, the chalets will be finished to a very high standard using the finest materials. At this conceptual stage, the interior layouts are open to modification by working with the architect to create the home of your dreams. Chalet B is over 4 levels, with the potential to have 5 bedrooms and 5 bathrooms as shown in the layouts. The accommodation is arranged as follows: Ground floor: Entrance hall, 1 double bedroom with ensuite bathroom and a Utility room. There is also a separate entrance into a ski/boot room. An enclosed garage. First floor: 3 double bedrooms with en-suite bathrooms and kitchen area with vaulted