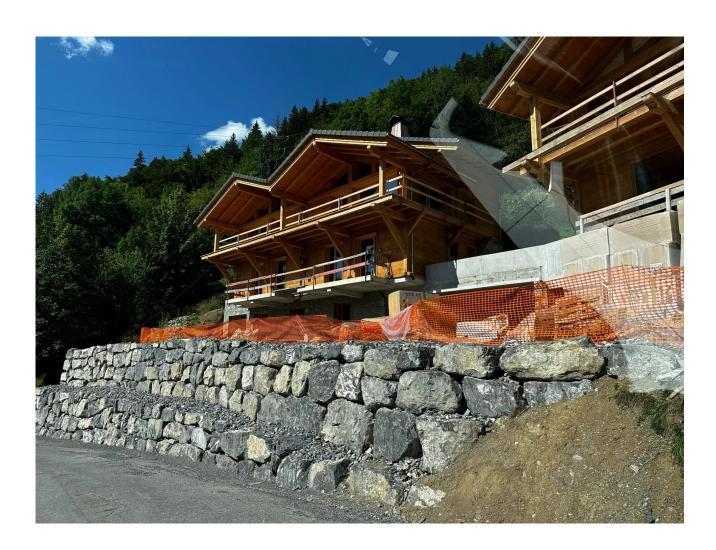

## New development of four luxury chalets, MORZINE

**MORZINE IMMO** 

Price: 1 720 000 €

Reference 3899 - B

Morzine Chalet Bedrooms 5 Bathrooms 5 Floors 3

## **Description**

New development of four luxury chalets, MORZINE Les Chalets Soleil development comprises of 4 chalets situated in the highly a sought after area of L'élé. From its elevated location it has breathtaking panoramic views over Morzine and the surrounding mountains. All of the chalets are south west facing so have superb sunshine throughout winter and summer months. L'Élé is situated between Morzine and Montriond centres so is within easy walking distance of both centres with their

abundance of shops and restaurants. The free bus which connects this area to the centre of Morzine and the Ardent cable car (giving direct access to Avoriaz) stops at the bottom of the road. Showcasing elegant and modern architecture, the chalets are for sale off-plan, with kitchen and bathrooms included. Each chalet will be built to the latest building regulations and will have advanced heating and hot water systems which are exceedingly efficient. The chalets could be for private use but will also be of interest to investors who would be able to reclaim the TVA (20% of the purchase price) by renting out the property as a business. Designed and constructed by a renowned local architect with a long track record in developing high quality mountain properties, the chalets will be finished to a very high standard using the finest materials. At this conceptual stage, the interior layouts are open to modification by working with the architect to create the home of your dreams. Chalet B is over 4 levels, with the potential to have 5 bedrooms and 5 bathrooms as shown in the layouts. The accommodation is arranged as follows: Ground floor: Entrance hall, 1 double bedroom with ensuite bathroom and a Utility room. There is also a separate entrance into a ski/boot room. An enclosed garage. First floor: 3 double bedrooms with en-suite bathrooms and kitchen area with vaulted