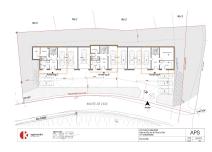

abundance of shops and restaurants. The free bus which connects this area to the centre of Morzine and the Ardent cable car (giving direct access to Avoriaz) stops at the bottom of the road. Showcasing elegant and modern architecture, the chalets are for sale off-plan, with kitchen and bathrooms included. Each chalet will be built to the latest building regulations and will have advanced heating and hot water systems which are exceedingly efficient. The chalets could be for private use but will also be of interest to investors who would be able to reclaim the TVA (20% of the purchase price) by renting out the property as a business. Designed and constructed by a renowned local architect with a long track record in developing high quality mountain properties, the chalets will be finished to a very high standard using the finest materials. At this conceptual stage, the interior layouts are open to modification by working with the architect to create the home of your dreams. Chalet B is over 4 levels, with the potential to have 5 bedrooms and 5 bathrooms as shown in the layouts. The accommodation is arranged as follows: Ground floor: Entrance hall, 1 double bedroom with ensuite bathroom and a Utility room. There is also a separate entrance into a ski/boot room. An enclosed garage. First floor: 3 double bedrooms with en-suite bathrooms and kitchen area with vaulted

ceilings. These open onto a large west facing terrace to the front with a wrap around balcony to take in the north east facing views. Third floor Double bedroom with ensuite bathroom and vaulted ceilings. This is a fantastic location and represents a