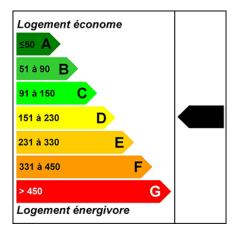

## High Quality detached 5-Bedroom Chalet in the Serene Vallée de la Manche, Morzine

Price : 1 650 000 €

Reference 3978

Morzine Chalet Bedrooms 5 Bathrooms 4 Habitable Area 205 m<sup>2</sup> DPE Energy Rating D Gas Rating A

**MORZINE IMMO** 

DPE/Energy consumption: 227KWhEp/m2.an

GES/Greenhouse gas emission: 7KgéqCO2/m2.an