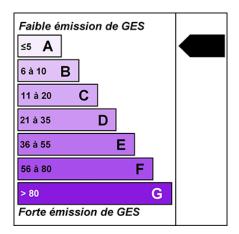

**MORZINE IMMO** 

DPE/Energy consumption: 227KWhEp/m2.an

GES/Greenhouse gas emission: 7KgéqCO2/m2.an