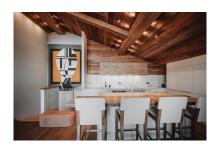

## **Description**

Fantastic NEW one-bedroom + bunk room apartment in the centre of MORZINE This bespoke residence is perfect for those seeking a tranquil location with quick access to the slopes and only a few minutes walk from the centre of Morzine. In addition, this area offers panoramic views of Le Pleney and Super Morzine. Everything the resort has to offer is on your doorstep! The Dents Blanche residence consists of two buildings spanning three levels, each with high-quality fittings and carefully designed living spaces. The Dents Blanches program seamlessly blends modern amenities with authentic Morzine architecture. Apartment A101 is on the first floor and offers one bedroom, a cabin room, one bathroom, an open-plan living room/kitchen,

and a dining area, with a total habitable space of 47.29 sqm. The apartment will also have a southeast-facing balcony of 9.73 sqm. You can personalize your apartment according to a catalogue of available finishes and create the perfect space to suit your taste. Features include: