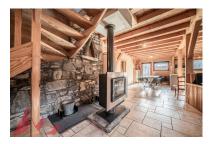

## Description

Detached Chalet in Morzine with Panoramic Views Discover the ultimate mountain escape with this charming detached chalet in Morzine. Nestled in a prime location, this five-bedroom, four-bathroom property offers breathtaking panoramic views and sunshine from dawn to dusk. Whether you're looking for a serene family home or a holiday retreat, this chalet ticks all the boxes. Endless Potential in a Stunning Setting While the chalet is perfectly habitable, a touch of modernisation could transform it into your dream alpine haven. With solid construction and a spacious layout, you have the flexibility to add your personal flair and elevate the property's value. Spacious and Versatile The five bedrooms provide ample space for family and guests, while the four bathrooms ensure comfort and convenience. The open living and dining areas flow seamlessly, making it easy to entertain or simply relax and soak in the stunning scenery. Exceptional Outdoor Living Step out onto the expansive

- -Built over 3 levels
- -Double garage and storage
- -Utility area
- -Large bedroom with ensuite bathroom
- -First floor almost entirely open plan with panoramic views
- -Large terrace, balcony and garden area
- -Bedroom with ensuite bathroom
- -top floor has 3 bedrooms (1 is ensuite) with a family bathroom
- -independent WC