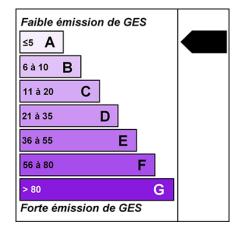

DPE/Energy consumption: 220KWhEp/m2.an

GES/Greenhouse gas emission: 7KgéqCO2/m2.an