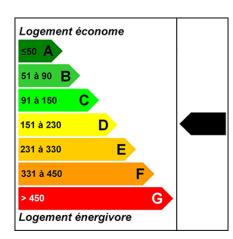

### Reference 4079

Morzine Chalet Habitable Area 210 m<sup>2</sup> DPE Energy Rating D Gas Rating A

DPE/Energy consumption: 220KWhEp/m2.an

GES/Greenhouse gas emission: 7KgéqCO2/m2.an