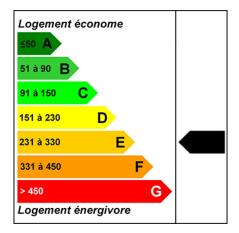

## **CHARMING detached 4 bedroom chalet in central Montriond**

Price: 890 000 €

Reference 3937

Morzine Chalet Bedrooms 4 Bathrooms 2 Floors 3 Habitable Area 126.36 m<sup>2</sup> DPE Energy Rating E Gas Rating A

**MORZINE IMMO** 

DPE/Energy consumption: 313KWhEp/m2.an

GES/Greenhouse gas emission: 10KgéqCO2/m2.an