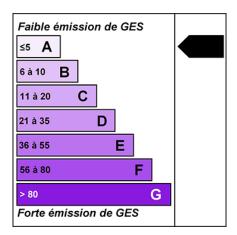

## **CHARMING detached 4 bedroom chalet in central Montriond**

Price: 890 000 €

Reference 3937

Morzine Chalet Bedrooms 4 Bathrooms 2 Floors 3 Habitable Area 126.36 m<sup>2</sup> DPE Energy Rating E Gas Rating A

**MORZINE IMMO** 

DPE/Energy consumption: 313KWhEp/m2.an

GES/Greenhouse gas emission: 10KgéqCO2/m2.an