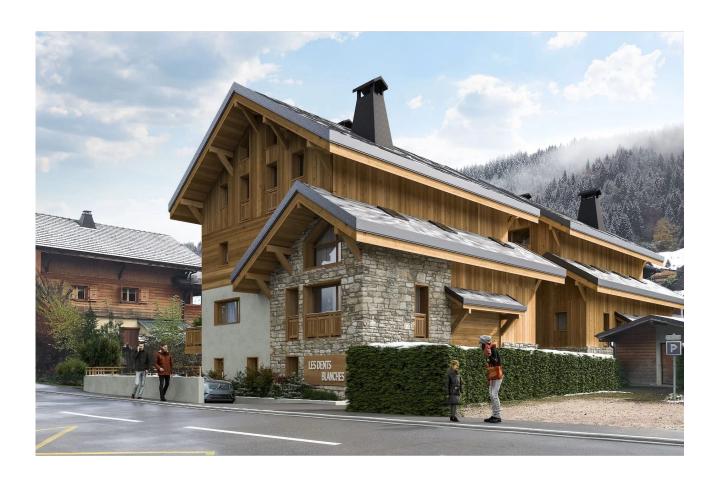

# A brand One-bedroom apartment in the centre of MORZINE

Price: 415 000 €

**Reference 84486679** 

Morzine Apartment Bedrooms 1 Floors 3 Habitable Area 38.04 m<sup>2</sup>

### **Description**

A brand One-bedroom apartment in the centre of MORZINE This bespoke residence is perfect for those seeking a tranquil location with quick access to the slopes and only a few minutes walk from the centre of Morzine. In addition, this area offers panoramic views of Le Pleney and Super Morzine. Everything the resort has to offer is on your doorstep! The Dents Blanche residence consists of two buildings spanning three levels, each with high-quality fittings and carefully designed living spaces. The Dents Blanches program seamlessly blends modern amenities with authentic Morzine architecture. Apartment A002 on the ground floor will offer an open-plan living/kitchen and dining area, one bedroom, one bathroom, and a large garden. You can personalize your apartment according to a catalogue of available finishes and create the perfect space to suit your taste. Features include: