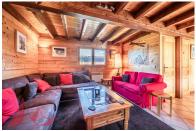

#### -Entrance hallway

-Open plan kitchen, dining and living area. This floor is given over to the living space of the chalet. It is a bright area with double aspect.

-the open plan area leads onto a terrace and garden area which is South West facing.