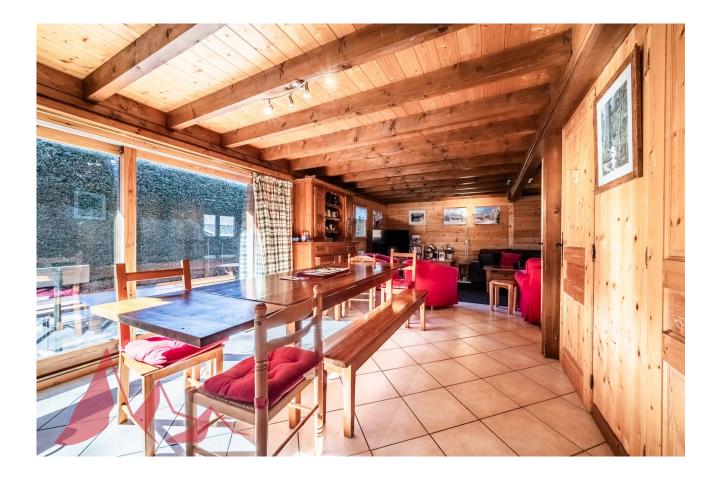

## Description

5 bedroom detached chalet in Morzine Charming 5 bedroom detached chalet in the Pied la Plagne area of Morzine. Arranged over the 3 levels the chalet has ample space to entertain guests and a nice garden area for the summer months. There are 5 well proportioned bedrooms throughout the chalet. The chalet is well located on the free bus route which provides frequent access into Morzine centre for the mountain lifts, bars and restaurants. It is about a 25 minute walk into the centre. The chalet is built over 3 floors and is located at the end of a small cul de sac. The chalet is arranged as follows Garden level

#### -Entrance hallway

-Open plan kitchen, dining and living area. This floor is given over to the living space of the chalet. It is a bright area with double aspect.

-the open plan area leads onto a terrace and garden area which is South West facing.