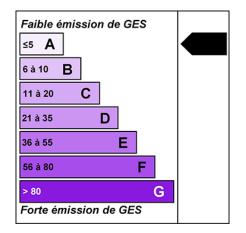

### Reference 4101

Morzine Chalet Bedrooms 5 Bathrooms 3 Habitable Area 120 m<sup>2</sup> DPE Energy Rating F Gas Rating A

DPE/Energy consumption: 352KWhEp/m2.an

GES/Greenhouse gas emission: 11KgéqCO2/m2.an