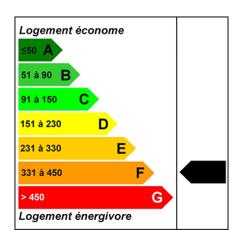

### Reference 4101

Morzine Chalet Bedrooms 5 Bathrooms 3 Habitable Area 120 m<sup>2</sup> DPE Energy Rating F Gas Rating A

DPE/Energy consumption: 352KWhEp/m2.an

GES/Greenhouse gas emission: 11KgéqCO2/m2.an