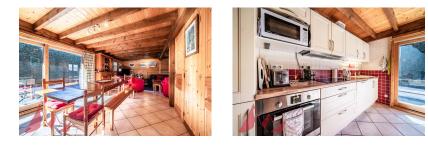

#### -Entrance hallway

-Open plan kitchen, dining and living area. This floor is given over to the living space of the chalet. It is a bright area with double aspect.

-the open plan area leads onto a terrace and garden area which is South West facing.