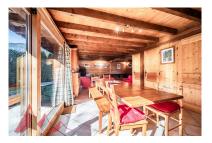

#### -Entrance hallway

-Open plan kitchen, dining and living area. This floor is given over to the living space of the chalet. It is a bright area with double aspect.

-the open plan area leads onto a terrace and garden area which is South West facing.