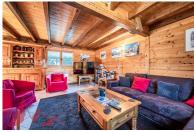

#### -Entrance hallway

-Open plan kitchen, dining and living area. This floor is given over to the living space of the chalet. It is a bright area with double aspect.

-the open plan area leads onto a terrace and garden area which is South West facing.